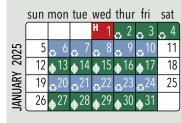

### Holiday Reminder

Collection delayed one day if Christmas and New Year's are on a service day. Those served Friday will be serviced Saturday.

- Jan. 1, 2024 Holiday is on a Monday. Collections delayed one day all week.
- Dec. 25, 2024 Holiday is on Wednesday.
- Service delayed a day from Wednesday on.
- Jan. 1, 2025 Same as Christmas week.

## 2024 Service Schedule

|     | sun | mon            | tue            | wed              | thur           | fri         | sat        |
|-----|-----|----------------|----------------|------------------|----------------|-------------|------------|
|     |     |                |                | <mark>。</mark> 1 | <b>。</b> 2     | <b>.</b> 3  | 4          |
|     | 5   | <del>ه</del> 6 | <del>م</del> 7 | 8 🚸              | <del>م</del> ۹ | <b>(</b> 10 | <b>1</b> 1 |
|     | 12  | <b>.</b> 13    | <b>.</b> 14    | <b>。</b> 15      | <b>.</b> 16    | <b>.</b> 17 | 18         |
| _   | 19  | <b>♦</b> 20    | <b></b> ∳21    | <b></b> ♦ 22     | <b>\$</b> 23   | ♦24         | 25         |
| MAY | 26  | <b>2</b> 7     | <b>3</b> 28    | <b>3</b> 29      | <b>3</b> 0     | <b>3</b> 31 |            |

|          | sun | mon         | tue               | wed         | thur        | fri         | sat         |
|----------|-----|-------------|-------------------|-------------|-------------|-------------|-------------|
|          | 1   | <b>。</b> 2  | <b>.</b> 3        | <b>。</b> 4  | <b>.</b> 5  | <b>。</b> 6  | 7           |
| R        | 8   | 9 🌢         | <b>(</b> 10       | <b>(</b> 11 | <b>(</b> 12 | <b>(</b> 13 | <b>4</b> 14 |
| ABE      | 15  | <b>.</b> 16 | <mark>.</mark> 17 | <b>.</b> 18 | <b>.</b> 19 | <b>.</b> 20 | 21          |
| EPTEMBER | 22  | 23 🌢        | <b>o</b> 24       | 25 🚯        | <b>)</b> 26 | <b>)</b> 27 | 28          |
| SEP      | 29  | <b>.</b> 30 |                   |             |             |             |             |

|         | sun | mon               | tue         | wed          | thur        | fri         | sat |
|---------|-----|-------------------|-------------|--------------|-------------|-------------|-----|
|         |     |                   |             |              | 1           | let         | 3   |
|         | 4   | <b>.</b> 5        | <b>.</b> 6  | <b>。</b> 7   | <b>.</b> 8  | <b>。</b> 9  | 10  |
| ٩RΥ     | 11  | <b>(</b> 12       | <b>(</b> 13 | <b>\$</b> 14 | <b>a</b> 15 | <b>(</b> 16 | 17  |
| EBRUARY | 18  | <mark>。</mark> 19 | <b>.</b> 20 | <b>.</b> 21  | <b>a</b> 22 | <b>a</b> 23 | 24  |
| FEB     | 25  | <b></b> ♦26       | <b>♦</b> 27 | ♦28          | <b>♦</b> 29 |             |     |

|      | sun               | mon         | tue               | wed          | thur         | fri               | sat |
|------|-------------------|-------------|-------------------|--------------|--------------|-------------------|-----|
|      |                   |             |                   |              |              |                   | 1   |
|      | 2                 | <b>§</b> 3  | <b>4</b>          | 5            | <b>6</b>     | <b>4</b> 7        | 8   |
|      | 9                 | <b>。</b> 10 | <mark>。</mark> 11 | <b>。</b> 12  | <b>。</b> 13  | <b>。</b> 14       | 15  |
| ш    | 16                | <b>(</b> 17 | <b>(</b> 18       | <b>\$</b> 19 | <b>\$</b> 20 | <b>\$</b> 21      | 22  |
| JUNE | <sup>23</sup> /30 | <b>°</b> 24 | <b>。</b> 25       | <b>。</b> 26  | <b>。</b> 27  | <mark>ہ</mark> 28 | 29  |

|            | sun | mon               | tue              | wed            | thur         | fri              | sat        |
|------------|-----|-------------------|------------------|----------------|--------------|------------------|------------|
|            |     |                   | <mark>。</mark> 1 | <b>。</b> 2     | <b>.</b> 3   | <mark>ہ</mark> 4 | 5]         |
|            | 6   | <del>م</del> 7    | <del>ه</del> 8   | <del>و</del> ھ | <b>1</b> 0   | <b>1</b> 1       | <u>^</u> 2 |
| BER        | 13  | <b>.</b> 14       | <b>.</b> 15      | <b>.</b> 16    | <b>.</b> 17  | <b>.</b> 18      | 19         |
| <u>0</u> B | 20  | 21 🚯              | <b>a</b> 22      | <b>§</b> 23    | <b>\$</b> 24 | <b>a</b> 25      | 26         |
| 50         | 27  | <mark>.</mark> 28 | <b>2</b> 9       | <b>3</b> 0     | <b>3</b> 31  |                  |            |

Н

Recycling

Collection

Yard Waste

Collection

Cleanups. See Services Page for Cleanup Events.

= Hazardous Waste drop-off event on second Saturday of October

Non-Collection Day. Collections delayed one day. See Services Page for holiday week service.

|     | sun               | mon          | tue         | wed         | thur         | fri         | sat |
|-----|-------------------|--------------|-------------|-------------|--------------|-------------|-----|
|     |                   |              |             |             |              | . ♦         | 2   |
|     | 3                 | <b>。</b> 4   | <b>.</b> 5  | <b>。</b> 6  | <b>。</b> 7   | <b>。</b> 8  | 9   |
| -   | 10                | <b>)</b> 11  | <b>1</b> 2  | <b>1</b> 3  | <b>1</b> 4   | <b>1</b> 5  | 16  |
| КÇ  | 17                | <b>.</b> 18  | <b>.</b> 19 | <b>.</b> 20 | <b>.</b> 21  | <b>a</b> 22 | 23  |
| MAR | <sup>24</sup> /31 | <b>\$</b> 25 | <b>∲</b> 26 | <b>4</b> 27 | <b>\$</b> 28 | 29          | 30  |

|      | sun | mon              | tue         | wed          | thur        | fri         | sat |
|------|-----|------------------|-------------|--------------|-------------|-------------|-----|
|      |     | <u>م</u> 1       | 2 💊         | ♦ 3          | <b>4</b>    | 5 💊         | 6   |
|      | 7   | <mark>.</mark> 8 | <b>。</b> 9  | <b>.</b> 10  | <b>.</b> 11 | <b>.</b> 12 | 13  |
|      | 14  | <b>1</b> 5       | <b>1</b> 6  | <b>1</b> 7   | <b>1</b> 8  | <b>1</b> 9  | 20  |
| ~    | 21  | <b>.</b> 22      | <b>.</b> 23 | <b>.</b> 24  | <b>.</b> 25 | <b>.</b> 26 | 27  |
| JULY | 28  | <b>∳</b> 29      | <b>∳</b> 30 | <b>\$</b> 31 |             |             |     |

| sun | mon                        | tue                                               | wed              | thur                                                                                        | fri                                                                                                                                                         | sat                                                                                                                                                                                                                                                        |
|-----|----------------------------|---------------------------------------------------|------------------|---------------------------------------------------------------------------------------------|-------------------------------------------------------------------------------------------------------------------------------------------------------------|------------------------------------------------------------------------------------------------------------------------------------------------------------------------------------------------------------------------------------------------------------|
|     |                            |                                                   |                  |                                                                                             | <mark>ი</mark> 1                                                                                                                                            | 2                                                                                                                                                                                                                                                          |
| 3   | <b>4</b>                   | 5                                                 | 6                | 7                                                                                           | 8 🔷                                                                                                                                                         | 9                                                                                                                                                                                                                                                          |
| 10  | <b>。</b> 11                | <b>.</b> 12                                       | <b>。</b> 13      | <b>。</b> 14                                                                                 | <b>。</b> 15                                                                                                                                                 | 16                                                                                                                                                                                                                                                         |
| 17  | <b>(</b> 18                | <b>(</b> 19                                       | <b>(</b> ) 20    | <b>(</b> ) 21                                                                               | 🌢 22                                                                                                                                                        | 23                                                                                                                                                                                                                                                         |
| 24  | <b>.</b> 25                | <b>.</b> 26                                       | <b>。</b> 27      | <b>.</b> 28                                                                                 | <b>.</b> 29                                                                                                                                                 | 30                                                                                                                                                                                                                                                         |
|     | sun<br>3<br>10<br>17<br>24 | sun mon<br>3 ♦ 4<br>10 • 11<br>17 ♦ 18<br>24 • 25 | sun mon tue<br>3 | sun mon tue wed   3 ◆ 4 ◆ 5 ◆ 6   10 ← 11 ← 12 ← 13   17 ◆ 18 ◆ 19 ◆ 20   24 ← 25 ← 26 ← 27 | sun mon tue wed thur     3 ◆   4 ◆   5 ◆   6 ◆   7     10 ⇔   11 ⇔   12 ⊕   13 ⊕   14     17 ◆   18 ♦   19 ♦   20 ♦   21     24 ⊕   25 ⊕   26 ⊕   27 ⊕   28 | sun mon tue wed thur fri<br>$3 \oplus 4 \oplus 5 \oplus 6 \oplus 7 \oplus 8$<br>$10 \oplus 11 \oplus 12 \oplus 13 \oplus 14 \oplus 15$<br>$17 \oplus 18 \oplus 19 \oplus 20 \oplus 21 \oplus 22$<br>$24 \oplus 25 \oplus 26 \oplus 27 \oplus 28 \oplus 29$ |

## **QUESTIONS?**

If you have questions or need information, you can:

- Phone: (925) 516-6090 (from 7:00 a.m. - 3:30 p.m., M-F)
- Email: solidwaste@brentwoodca.gov

| sun | mon              | tue            | wed         | thur        | tri         | sat |
|-----|------------------|----------------|-------------|-------------|-------------|-----|
|     | <mark>。</mark> 1 | <b>。</b> 2     | <b>。</b> 3  | <b>。</b> 4  | <b>5</b>    | 6   |
| 7   | 8 🚯              | <del>م</del> ۹ | <b>a</b> 10 | <b>)</b> 11 | <b>a</b> 12 | 13  |
| 14  | <b>.</b> 15      | <b>.</b> 16    | <b>.</b> 17 | <b>.</b> 18 | <b>.</b> 19 | 20  |

21 🗛 22 🛦 23 🛦 24 🛦 25 🛦 26

APRIL

28

**a**27

|      | sun | mon         | tue         | wed              | thur             | fri         | sat |
|------|-----|-------------|-------------|------------------|------------------|-------------|-----|
|      |     |             |             |                  | <b>(</b> 1       | 🌢 2         | 3   |
|      | 4   | <b>。</b> 5  | <b>。</b> 6  | <mark>。</mark> 7 | <mark>ه</mark> 8 | <b>。</b> 9  | 10  |
| Г    | 11  | <b>1</b> 2  | <b>§</b> 13 | <b>\$</b> 14     | <b>(</b> 15      | <b>(</b> 16 | 17  |
| IUST | 18  | <b>.</b> 19 | <b>.</b> 20 | <b>.</b> 21      | <b>a</b> 22      | <b>.</b> 23 | 24  |
| AUG  | 25  | <b>∳</b> 26 | <b>♦</b> 27 | ♦28              | <b>≬</b> 29      | ♦30         | 31  |