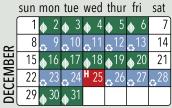

### Holiday Reminder

Collection delayed one day if Christmas and New Year's are on a service day. Those served Friday will be serviced Saturday.

- Jan. 1, 2024 Holiday is on a Monday. Collections delayed one day all week.
- Dec. 25, 2024 Holiday is on Wednesday.
- Service delayed a day from Wednesday on.
- Jan. 1, 2025 Same as Christmas week.

## 2024 Service Schedule

|     | sun | mon            | tue            | wed              | thur           | fri         | sat        |
|-----|-----|----------------|----------------|------------------|----------------|-------------|------------|
|     |     |                |                | <mark>。</mark> 1 | <b>。</b> 2     | <b>.</b> 3  | 4          |
|     | 5   | <del>ه</del> 6 | <del>م</del> 7 | 8 🚸              | <del>م</del> ۹ | <b>(</b> 10 | <b>1</b> 1 |
|     | 12  | <b>.</b> 13    | <b>.</b> 14    | <b>。</b> 15      | <b>.</b> 16    | <b>.</b> 17 | 18         |
| _   | 19  | <b>♦</b> 20    | <b></b> ∳21    | <b></b> ♦ 22     | <b>\$</b> 23   | ♦24         | 25         |
| MAY | 26  | <b>2</b> 7     | <b>3</b> 28    | <b>3</b> 29      | <b>3</b> 0     | <b>3</b> 31 |            |

|          | sun | mon         | tue               | wed         | thur        | fri         | sat         |
|----------|-----|-------------|-------------------|-------------|-------------|-------------|-------------|
|          | 1   | <b>。</b> 2  | <b>.</b> 3        | <b>。</b> 4  | <b>.</b> 5  | <b>。</b> 6  | 7           |
| R        | 8   | 9 🌢         | <b>(</b> 10       | <b>(</b> 11 | <b>(</b> 12 | <b>(</b> 13 | <b>4</b> 14 |
| ABE      | 15  | <b>.</b> 16 | <mark>.</mark> 17 | <b>.</b> 18 | <b>.</b> 19 | <b>.</b> 20 | 21          |
| EPTEMBER | 22  | 23 🌢        | <b>o</b> 24       | 25 🚯        | <b>)</b> 26 | <b>)</b> 27 | 28          |
| SEP      | 29  | <b>.</b> 30 |                   |             |             |             |             |

|         | sun | mon               | tue         | wed          | thur        | fri         | sat |
|---------|-----|-------------------|-------------|--------------|-------------|-------------|-----|
|         |     |                   |             |              | 1           | let         | 3   |
|         | 4   | <b>.</b> 5        | <b>.</b> 6  | <b>。</b> 7   | <b>.</b> 8  | <b>。</b> 9  | 10  |
| ٩RΥ     | 11  | <b>(</b> 12       | <b>(</b> 13 | <b>\$</b> 14 | <b>a</b> 15 | <b>(</b> 16 | 17  |
| EBRUARY | 18  | <mark>。</mark> 19 | <b>.</b> 20 | <b>.</b> 21  | <b>a</b> 22 | <b>a</b> 23 | 24  |
| FEB     | 25  | <b></b> ♦26       | <b>♦</b> 27 | ♦28          | <b>♦</b> 29 |             |     |

|      | sun               | mon         | tue               | wed          | thur         | fri               | sat |
|------|-------------------|-------------|-------------------|--------------|--------------|-------------------|-----|
|      |                   |             |                   |              |              |                   | 1   |
|      | 2                 | <b>§</b> 3  | <b>4</b>          | 5            | <b>6</b>     | <b>4</b> 7        | 8   |
|      | 9                 | <b>。</b> 10 | <mark>。</mark> 11 | <b>。</b> 12  | <b>。</b> 13  | <b>。</b> 14       | 15  |
| ш    | 16                | <b>(</b> 17 | <b>(</b> 18       | <b>\$</b> 19 | <b>\$</b> 20 | <b>\$</b> 21      | 22  |
| JUNE | <sup>23</sup> /30 | <b>°</b> 24 | <b>。</b> 25       | <b>。</b> 26  | <b>。</b> 27  | <mark>ہ</mark> 28 | 29  |

|            | sun | mon               | tue              | wed            | thur         | fri              | sat        |
|------------|-----|-------------------|------------------|----------------|--------------|------------------|------------|
|            |     |                   | <mark>。</mark> 1 | <b>。</b> 2     | <b>.</b> 3   | <mark>ہ</mark> 4 | 5]         |
|            | 6   | <del>م</del> 7    | <del>ه</del> 8   | <del>و</del> ھ | <b>1</b> 0   | <b>1</b> 1       | <u>^</u> 2 |
| BER        | 13  | <b>.</b> 14       | <b>.</b> 15      | <b>.</b> 16    | <b>.</b> 17  | <b>.</b> 18      | 19         |
| <u>0</u> B | 20  | 21 🚯              | <b>a</b> 22      | <b>§</b> 23    | <b>\$</b> 24 | <b>a</b> 25      | 26         |
| 50         | 27  | <mark>.</mark> 28 | <b>2</b> 9       | <b>3</b> 0     | <b>3</b> 31  |                  |            |

Н

Recycling

Collection

Yard Waste

Collection

Cleanups. See Services Page for Cleanup Events.

= Hazardous Waste drop-off event on second Saturday of October

Non-Collection Day. Collections delayed one day. See Services Page for holiday week service.

|     | sun               | mon          | tue         | wed         | thur         | fri         | sat |
|-----|-------------------|--------------|-------------|-------------|--------------|-------------|-----|
|     |                   |              |             |             |              | . ♦         | 2   |
|     | 3                 | <b>。</b> 4   | <b>.</b> 5  | <b>。</b> 6  | <b>。</b> 7   | <b>。</b> 8  | 9   |
| -   | 10                | <b>)</b> 11  | <b>1</b> 2  | <b>1</b> 3  | <b>1</b> 4   | <b>1</b> 5  | 16  |
| КÇ  | 17                | <b>.</b> 18  | <b>.</b> 19 | <b>.</b> 20 | <b>.</b> 21  | <b>a</b> 22 | 23  |
| MAR | <sup>24</sup> /31 | <b>\$</b> 25 | <b>∲</b> 26 | <b>4</b> 27 | <b>\$</b> 28 | 29          | 30  |

|      | sun | mon              | tue         | wed          | thur        | fri         | sat |
|------|-----|------------------|-------------|--------------|-------------|-------------|-----|
|      |     | <u>م</u> 1       | 2 💊         | ♦ 3          | <b>4</b>    | 5 💊         | 6   |
|      | 7   | <mark>.</mark> 8 | <b>。</b> 9  | <b>.</b> 10  | <b>.</b> 11 | <b>.</b> 12 | 13  |
|      | 14  | <b>1</b> 5       | <b>1</b> 6  | <b>1</b> 7   | <b>1</b> 8  | <b>1</b> 9  | 20  |
| ~    | 21  | <b>.</b> 22      | <b>.</b> 23 | <b>.</b> 24  | <b>.</b> 25 | <b>.</b> 26 | 27  |
| JULY | 28  | <b>∳</b> 29      | <b>∳</b> 30 | <b>\$</b> 31 |             |             |     |

| sun | mon                        | tue                                               | wed              | thur                                                                                        | fri                                                                                                                                                         | sat                                                                                                                                                                                                                                                        |
|-----|----------------------------|---------------------------------------------------|------------------|---------------------------------------------------------------------------------------------|-------------------------------------------------------------------------------------------------------------------------------------------------------------|------------------------------------------------------------------------------------------------------------------------------------------------------------------------------------------------------------------------------------------------------------|
|     |                            |                                                   |                  |                                                                                             | <mark>ი</mark> 1                                                                                                                                            | 2                                                                                                                                                                                                                                                          |
| 3   | <b>4</b>                   | 5                                                 | 6                | 7                                                                                           | 8 🔷                                                                                                                                                         | 9                                                                                                                                                                                                                                                          |
| 10  | <b>。</b> 11                | <b>.</b> 12                                       | <b>。</b> 13      | <b>。</b> 14                                                                                 | <b>。</b> 15                                                                                                                                                 | 16                                                                                                                                                                                                                                                         |
| 17  | <b>(</b> 18                | <b>(</b> 19                                       | <b>(</b> ) 20    | <b>(</b> ) 21                                                                               | 🌢 22                                                                                                                                                        | 23                                                                                                                                                                                                                                                         |
| 24  | <b>.</b> 25                | <b>.</b> 26                                       | <b>。</b> 27      | <b>.</b> 28                                                                                 | <b>.</b> 29                                                                                                                                                 | 30                                                                                                                                                                                                                                                         |
|     | sun<br>3<br>10<br>17<br>24 | sun mon<br>3 ♦ 4<br>10 • 11<br>17 ♦ 18<br>24 • 25 | sun mon tue<br>3 | sun mon tue wed   3 ◆ 4 ◆ 5 ◆ 6   10 ← 11 ← 12 ← 13   17 ◆ 18 ◆ 19 ◆ 20   24 ← 25 ← 26 ← 27 | sun mon tue wed thur     3 ◆   4 ◆   5 ◆   6 ◆   7     10 ⇔   11 ⇔   12 ⊕   13 ⊕   14     17 ◆   18 ♦   19 ♦   20 ♦   21     24 ⊕   25 ⊕   26 ⊕   27 ⊕   28 | sun mon tue wed thur fri<br>$3 \oplus 4 \oplus 5 \oplus 6 \oplus 7 \oplus 8$<br>$10 \oplus 11 \oplus 12 \oplus 13 \oplus 14 \oplus 15$<br>$17 \oplus 18 \oplus 19 \oplus 20 \oplus 21 \oplus 22$<br>$24 \oplus 25 \oplus 26 \oplus 27 \oplus 28 \oplus 29$ |

## **QUESTIONS?**

If you have questions or need information, you can:

- Phone: (925) 516-6090 (from 7:00 a.m. - 3:30 p.m., M-F)
- Email: solidwaste@brentwoodca.gov

| sun | mon              | tue            | wed         | thur        | tri         | sat |
|-----|------------------|----------------|-------------|-------------|-------------|-----|
|     | <mark>。</mark> 1 | <b>。</b> 2     | <b>。</b> 3  | <b>。</b> 4  | <b>5</b>    | 6   |
| 7   | 8 🚯              | <del>م</del> ۹ | <b>a</b> 10 | <b>)</b> 11 | <b>a</b> 12 | 13  |
| 14  | <b>.</b> 15      | <b>.</b> 16    | <b>.</b> 17 | <b>.</b> 18 | <b>.</b> 19 | 20  |

21 🗛 22 🛦 23 🛦 24 🛦 25 🛦 26

APRIL

28

**a**27

|      | sun | mon         | tue         | wed              | thur             | fri         | sat |
|------|-----|-------------|-------------|------------------|------------------|-------------|-----|
|      |     |             |             |                  | <b>(</b> 1       | 🌢 2         | 3   |
|      | 4   | <b>。</b> 5  | <b>。</b> 6  | <mark>。</mark> 7 | <mark>ه</mark> 8 | <b>。</b> 9  | 10  |
| Г    | 11  | <b>1</b> 2  | <b>§</b> 13 | <b>\$</b> 14     | <b>(</b> 15      | <b>(</b> 16 | 17  |
| IUST | 18  | <b>.</b> 19 | <b>.</b> 20 | <b>.</b> 21      | <b>a</b> 22      | <b>.</b> 23 | 24  |
| AUG  | 25  | <b>∳</b> 26 | <b>♦</b> 27 | ♦28              | <b>≬</b> 29      | ♦30         | 31  |