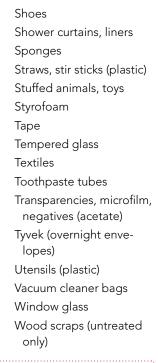

# OK for Garbage

6-pack rings (please cut) Auto glass Asphalt roofing tile Binders Carbon paper CDs Cello wrap & bubble wrap Clothing Ceramics (including tile) Cosmetic containers Computer diskettes Contaminated or soiled paper Deodorant casing Diapers Feminine products Foam (all types) Garden hose Hangers Laminated items Leather Light bulbs (incandescent only) Masonite Metal cable wire

Metallic wrapping paper Mirrors Nails Nylon Packing peanuts Papers used for cleaning Pet feces Photographs Plastic plants Plastics, unrecyclable Plastic wrap Plexiglass Polystyrene Records, tapes Report covers (plastic) Rubber stamps Rubber/neoprene Rugs/mats