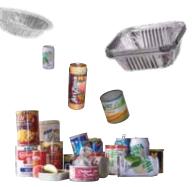

# OK for Garbage

6-pack rings (please cut) Auto glass Asphalt roofing tile Binders Carbon paper CDs Cello wrap & bubble wrap Clothing Ceramics (including tile) Cosmetic containers Computer diskettes Contaminated or soiled paper Deodorant casing Diapers Feminine products Foam (all types) Garden hose Hangers Laminated items Leather Light bulbs (incandescent only) Masonite Metal cable wire

Metallic wrapping paper Mirrors Nails Nylon Packing peanuts Papers used for cleaning Pet feces Photographs Plastic plants Plastics, unrecyclable Plastic wrap Plexiglass Polystyrene Records, tapes Report covers (plastic) Rubber stamps Rubber/neoprene Rugs/mats

## OK for Recycling

#### Plastic (#1-7)

Metal