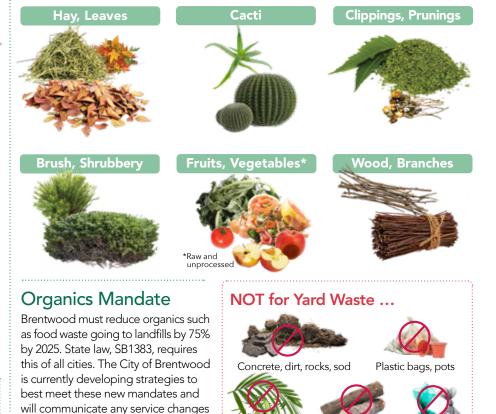

# OK for Yard Waste

accordingly. For information visit:

https://www.brentwoodca.gov/gov/pw/

recycling/garbage/senate\_bill\_1383.asp.

Bamboo, palm fronds Stumps, branches\* \*6" or wider in diameter, 2 ft. or more in length

Pet waste