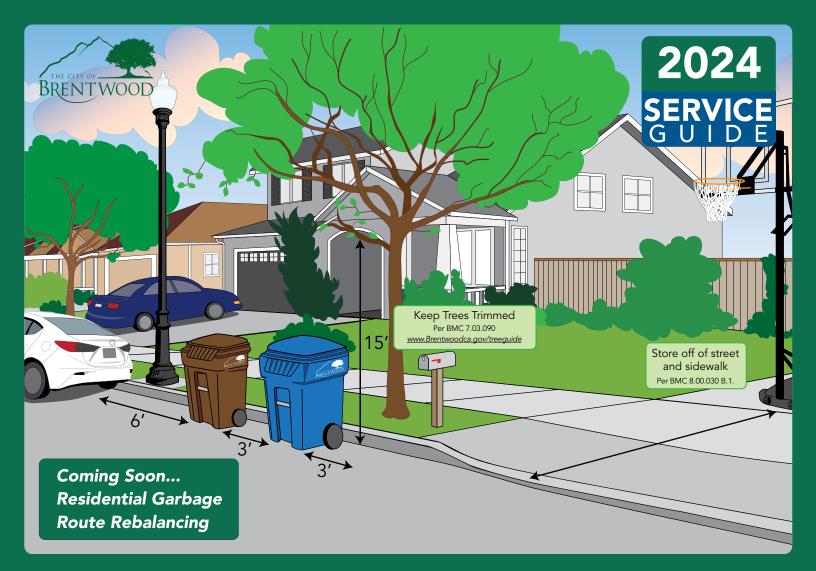

#### Reminder ...

Place carts at curb by 5:00 a.m. or the night before and remove from curb by 10:00 p.m. on your service day. <u>*Please keep lid closed*</u>. Keep carts 3 ft. apart and 6 ft. from vehicles.

#### Tree Trimming Guidelines

Trucks cannot service carts safely unless there is at least 15 feet clearance between a truck and trees at the curb. For more information please visit: <u>www.brentwoodca.gov/treeguide</u>.

#### Where to Store Carts

City Code requires recycling, yard waste and garbage carts to be stored out of public view.